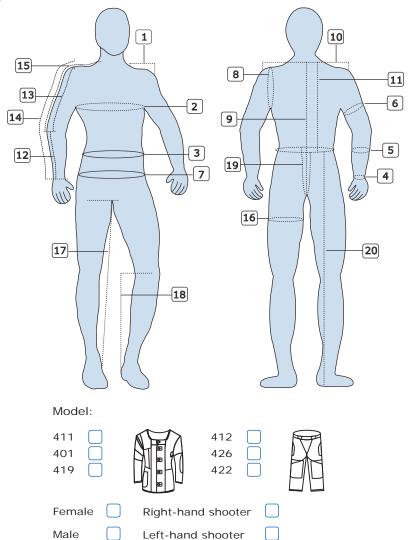

## Jacket

| 1 | Shoulder to neck | cm |
|---|------------------|----|
| 2 | Chest            | cm |
| 3 | Waist            | cm |

- 4 Outside wrist
- 5 Forearm
- 6 Upper arm7 Hip
- 8 Outer arm socket
- 9 Length at back
- 10 Shoulder to shoulder
- 11 Neck to waist
- 12 Elbow to wrist
- 13 Shoulder to elbow
- Outside sleeve lengthmiddle of neck to elbow
- **Trousers**

| 3 | Waist |
|---|-------|
|---|-------|

- 7 Hip
- 16 Thigh
- 17 Inside leg
- 18 Knee to ground
- 19 Crutch\*
- 20 Overall length

Normal tailored size

Height

Please kindly indicate the shape of your shoulders.

## Please note:

cm

- 1: the overall length of the coat (9) must not be greater than the measurement from your collar to your fist when your fist is rolled in a ball
- 2: all your measurements should be made over your normal shooting undergarments
- 3: measurements should be from the ground with shooting boots worn, if used.
- \* please take measurement 19 from your navel to the centre of your back at waist level